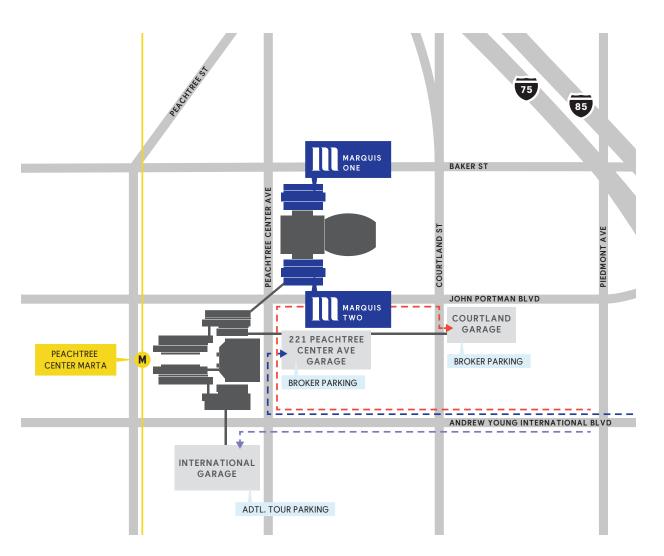

# PARKING IN 221 PEACHTREE CENTER AVE GARAGE

- From International Blvd, get into the far right lane
- Turn right onto Peachtree Center Ave
- · Garage will be on your right

### PARKING IN COURTLAND GARAGE

- From International Blvd, get into the far right lane
- Turn right onto Peachtree Center Ave, and then a second right onto John Portman Blvd
- Turn right onto Courtland St and Courtland Garage will be on the left
- If taking the Courtland Street exit, get in your far left lane, cross over John Portman Blvd and turn left into the garage

### PARKING IN INTERNATIONAL GARAGE

- · From International Blvd, get into the far left lane
- · Cross over Peachtree Center Ave
- Turn left into the International Parking Garage, just after Hsu's Gourmet Chinese