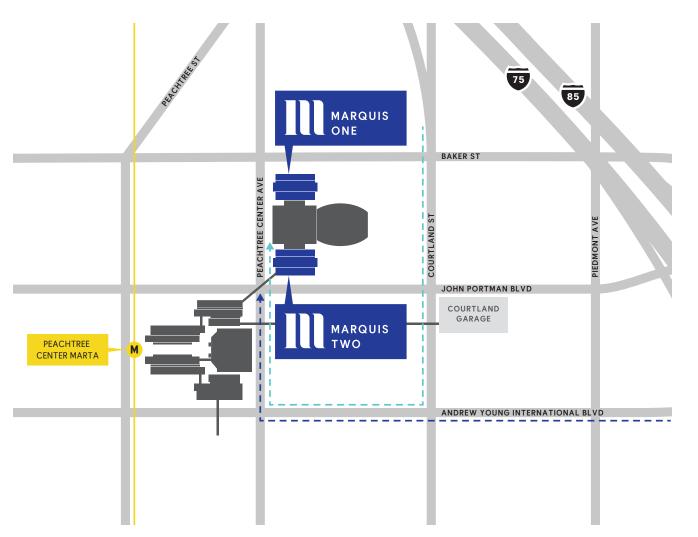

### FROM THE NORTH

- Head south on I-75/85 to the Courtland Street Exit. 249A
- · Take Courtland Street to International Blvd
- · Turn right onto International Blvd
- Head west on International towards
  Peachtree Center Ave
- Turn right on Peachtree Center Ave
- Marquis Towers will be on your right

### FROM THE SOUTH

- Head north on I-75/85 to the International Blvd Exit
- Turn left off of the exit onto International Blvd (towards Downtown)
- Head west on International Blvd towards Peachtree Center Ave
- · Turn right on Peachtree Center Ave
- Marquis Towers will be on your right

## **FROM EAST OR WEST**

- Take I-20 to Atlanta
- Merge on to I-75/85 North and follow directions above FROM THE SOUTH