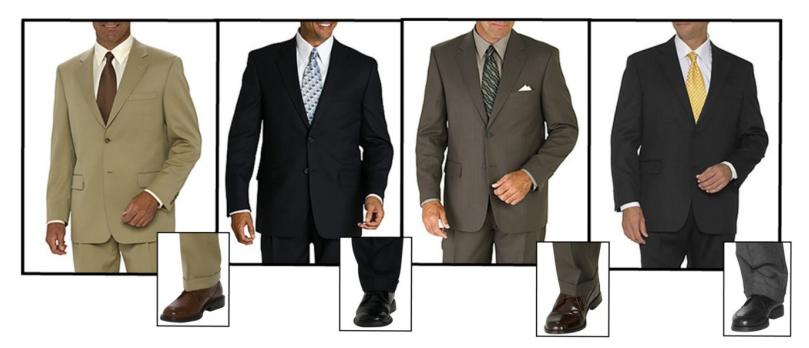

## <u>Court Attire For Male</u> <u>Attorneys and Witnesses</u>

#### Professional Dress for Men

# **Clothing Items**

- Suit Jacket
- Dress Pants
- Collared/Button Down Shirt
- Trouser Socks
- Loafers or Dress Shoes
- Tie/Bow-Tie